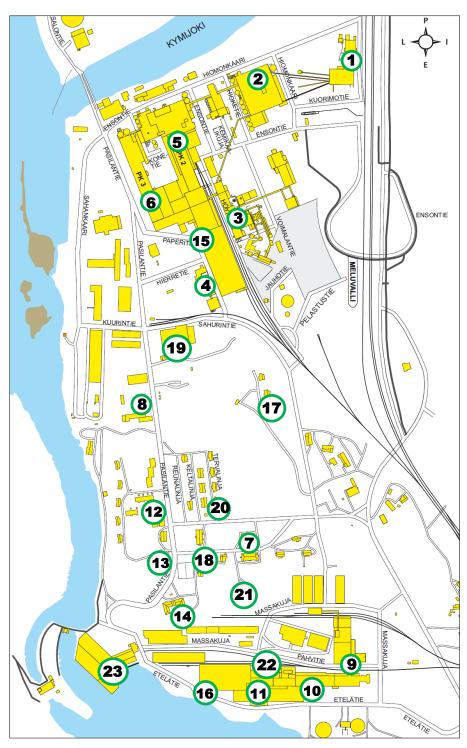

## Defibrillator locations at Anjalankoski Mill

6.2.2018

1. Debarking plant

Corridor near staff room 2. Groundwood plant Control room 3. Steam power plant Control room 4. Refiner groundwood plant Control room 5. Paper machine 2 Wet end control room 6. Paper machine 3 Dry end control room 7. Tehtaankerho, conference room Lobby 8. Fire station Fire truck RKY441 9. Ingerois mill office Bridge between the office building and board machine hall 10. Board machine 4 Control room at the dry end **11.** Ingerois Mill, Finishing Main control room 12. Varis -office 1st floor lobby 13. Club house Lobby 14. Gym Lobby **15. Paper Mill product** warehouse, control room 16. Board Mill product warehouse, office 17. Mäntyrinne 1 Lobby 18. House of insurance fund Premises of first aid group 19. Material warehouse Coffee room 20. Occupational Health Care Office 21. Majurinmäki Lobby 22. WCM Office 23. Ankkapurha industry museum